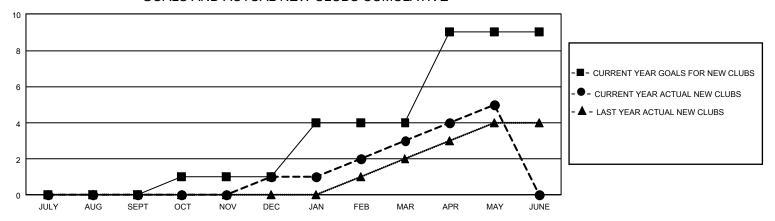

## GMT Constitutional Area 5 - J, Group G

REPORT DOES NOT INCLUDE CLUBS IN UNDISTRICTED AREAS.

| Clubs                 |               |           |               | Members               |                          |                         |                                              |
|-----------------------|---------------|-----------|---------------|-----------------------|--------------------------|-------------------------|----------------------------------------------|
| RESULTS FOR 2022-2023 |               |           |               | RESULTS FOR 2022-2023 |                          |                         |                                              |
| QUARTER               | NEW CLUB GOAL | NEW CLUBS | DROPPED CLUBS | QUARTER MI            | EMBER GROWTH NET<br>GOAL | MEMBER GROWTH<br>ACTUAL | DROPPED MEMBERS ACTUAL (including transfers) |
| JULY/AUG/SEPT         | 0             | 0         | 3             | JULY/AUG/SEP1         | T 225                    | 487                     | 268                                          |
| OCT/NOV/DEC           | 3             | 1         | 3             | OCT/NOV/DEC           | 170                      | 266                     | 352                                          |
| JAN/FEB/MAR           | 9             | 2         | 2             | JAN/FEB/MAR           | 136                      | 380                     | 214                                          |
| APR/MAY/JUNE          | 15            | 2         | 0             | APR/MAY/JUNE          | 610                      | 216                     | 245                                          |

## GOALS AND ACTUAL NEW CLUBS CUMULATIVE