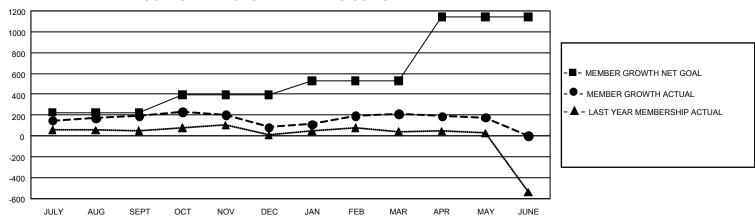

## GMT Constitutional Area 5 - J, Group G

REPORT DOES NOT INCLUDE CLUBS IN UNDISTRICTED AREAS.

| Clubs                 |               |           |               | Members               |                          |                         |                                              |
|-----------------------|---------------|-----------|---------------|-----------------------|--------------------------|-------------------------|----------------------------------------------|
| RESULTS FOR 2022-2023 |               |           |               | RESULTS FOR 2022-2023 |                          |                         |                                              |
| QUARTER               | NEW CLUB GOAL | NEW CLUBS | DROPPED CLUBS | QUARTER MI            | EMBER GROWTH NET<br>GOAL | MEMBER GROWTH<br>ACTUAL | DROPPED MEMBERS ACTUAL (including transfers) |
| JULY/AUG/SEPT         | 0             | 0         | 3             | JULY/AUG/SEP1         | T 225                    | 487                     | 268                                          |
| OCT/NOV/DEC           | 3             | 1         | 3             | OCT/NOV/DEC           | 170                      | 266                     | 352                                          |
| JAN/FEB/MAR           | 9             | 2         | 2             | JAN/FEB/MAR           | 136                      | 380                     | 214                                          |
| APR/MAY/JUNE          | 15            | 2         | 0             | APR/MAY/JUNE          | 610                      | 216                     | 245                                          |

## GOALS AND ACTUAL MEMBERS CUMULATIVE

| DROPPED CLUBS: 8 |       | 380 CLUBS OF 603 ADDED 1<br>OR MORE NEW MEMBERS | GENDER DISTRIBUTION                 |                 |  |
|------------------|-------|-------------------------------------------------|-------------------------------------|-----------------|--|
|                  |       |                                                 | MALE                                | 13,478 (78.84%) |  |
|                  |       |                                                 | FEMALE                              | 3,617 (21.16%)  |  |
| DROPPED MEMBERS  |       |                                                 | NON BINARY                          | 0 (0.00%)       |  |
| DECEASED         | 154   |                                                 | PREFER NOT TO ANSWER                | 1 (0.01%)       |  |
| CLUB CANCELLED   | 18    |                                                 | TOTAL FAMILY UNIT MEMBERS 4,7       |                 |  |
| OTHER            | 907   | CLICK HERE FOR                                  | ,, ==                               |                 |  |
| TOTAL            | 1,079 | CUMULATIVE MEMBERSHIP DATA                      | FAMILY MEMBERS PAYING HALF DUES 2,7 |                 |  |